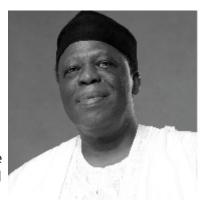

# CHIEF SURESH MURLI CHELLARAM MANAGING DIRECTOR

Chief Suresh Chellaram has succeeded in growing the Nigeria Group into conglomerate whose activities span a wide spectrum of categories. He headed the Chellarams Group in the USA until 1984 when he joined Chellarams Plc (Nigeria) as the Group Investment Manager. He was appointed Managing Director in 1989.

A dedicated philanthropist, he has been involved in the Nigeria Economic Summit Group, Young Presidents Organisation, the Indian Cultural Association and various charitable groups in Nigeria, both directly and through the Murli T. Chellaram Foundation. He graduated with a degree in Business Administration from the University of California, San Diego in 1976.